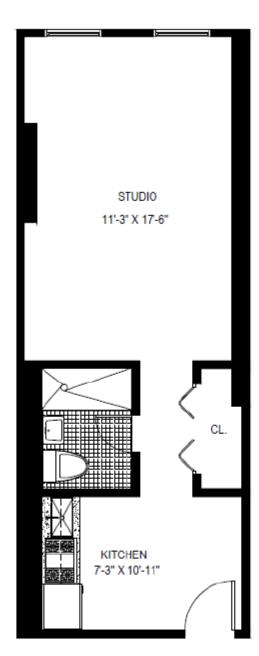

ACCESSIBILITY: Subway access to #6 train. MTA bus service

along main avenues and thoroughfares.

For further information email housing@mountsinai.org

ADDRESS: 333 EAST 93RD STREET, NEW YORK, NY 10128

STUDIO, TYPICAL AREA: 387 Sq. Ft.