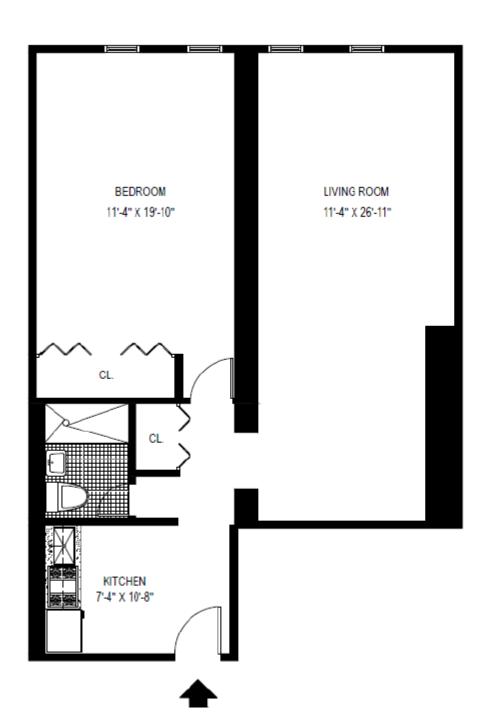

ADDRESS: 333 EAST 93RD STREET, NEW YORK, NY 10128

A, P LINES 1 BEDROOM AREA: 752 Sq. Ft.

ADDRESS: 333 EAST 93RD STREET, NEW YORK, NY 10128

M, D LINES 1 BEDROOM AREA: 875 Sq. Ft.