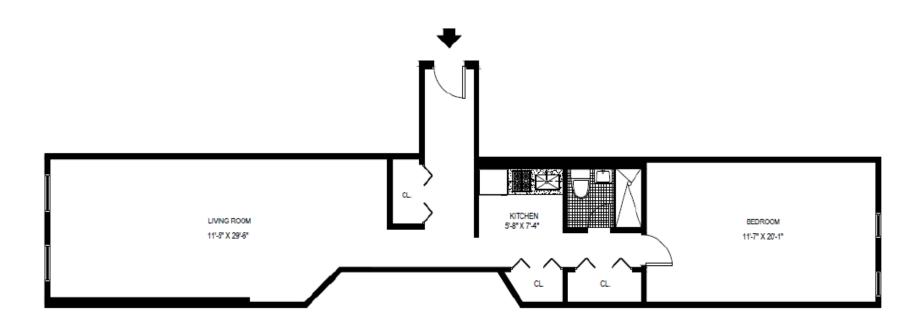

ADDRESS: 333 EAST 93RD STREET, NEW YORK, NY 10128

A, P LINES 1 BEDROOM AREA: 752 Sq. Ft.

ADDRESS: 333 EAST 93RD STREET, NEW YORK, NY 10128

M, D LINES 1 BEDROOM AREA: 875 Sq. Ft.