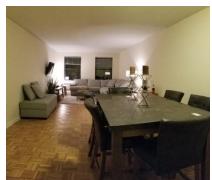

## Sample Pictures of Apartments for 333 E 93rd Street

## Studio One Bedroom

Pictures are of Apt. 3F (Kitchen, Bathroom, Living Room/Bedroom).

Pictures are of Apt. 5M (Kitchen, Bathroom, Living Room, Bedroom).

Note: These are samples pictures of the apartments and in some cases not all apartments contain the same features.