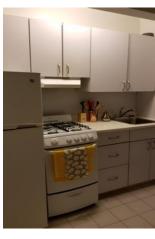

## Sample Pictures of Apartments for 333 E 93rd Street

## Studio One Bedroom

Pictures are of Apt. 3F (Kitchen, Bathroom, Living Room/Bedroom).

Pictures are of Apt. 5M (Kitchen, Bathroom, Living Room, Bedroom).

Note: These are samples pictures of the apartments and in some cases not all apartments contain the same features.